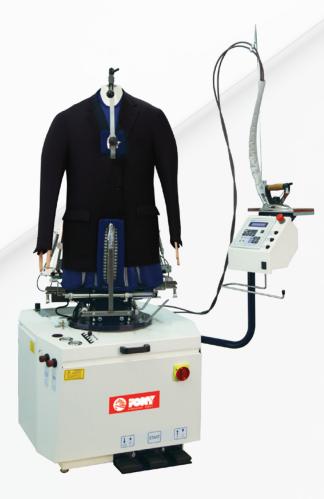

## FORMPLUS/S

• pinze pneumatiche laterali e posteriore

FORMPLUS/S tensioning form finisher has been designed to fulfil demands of a Wet Cleaning pressing system that requires vertical tensioning for perfect seam finishing and fabric "revitalising". Suitable for jackets, coats, raincoats, lumber jackets, leather garments, dresses and also many other speciality applications of any fabric and size. It features a special tensioning system for the garment being processed and the powerful hot air flow provides a high class finish. Automatic positioning of the dummy is accomplished using a photocell. A powerful and flexible microprocessor allows cycles to be programmed and saved. It is supplied ready for connection to an external steam supply.

## **Included as standard:**

- microprocessor allowing up to 10 programs to be customised saved;
- 270° rotating dummy;
- lateral and rear pneumatic clamps for vents;
- GFV steam iron assembly complete with ALL STEAM iron for final touch-up.