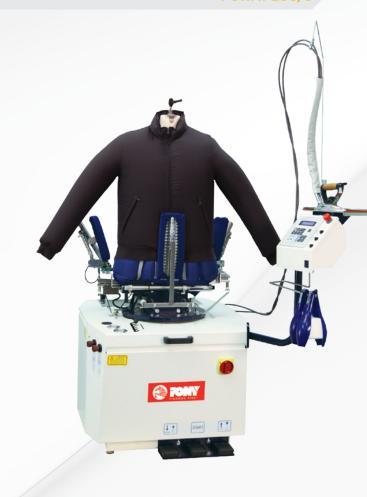

## FORMPLUS/S

• pinze pneumatiche laterali e posteriore

FORMPLUS/S tensioning form finisher has been designed to fulfil demands of a Wet Cleaning pressing system that requires vertical tensioning for perfect seam finishing and fabric "revitalising". Suitable for jackets, coats, raincoats, lumber jackets, leather garments, dresses and also many other speciality applications of any fabric and size. It features a special tensioning system for the garment being processed and the powerful hot air flow provides a high class finish. Automatic positioning of the dummy is accomplished using a photocell. A powerful and flexible microprocessor allows cycles to be programmed and saved. It is supplied ready for connection to an external steam supply.

## **Included as standard:**

- microprocessor allowing up to 10 programs to be customised saved;
- 270° rotating dummy;
- lateral and rear pneumatic clamps for vents;
- GFV steam iron assembly complete with ALL STEAM iron for final touch-up.