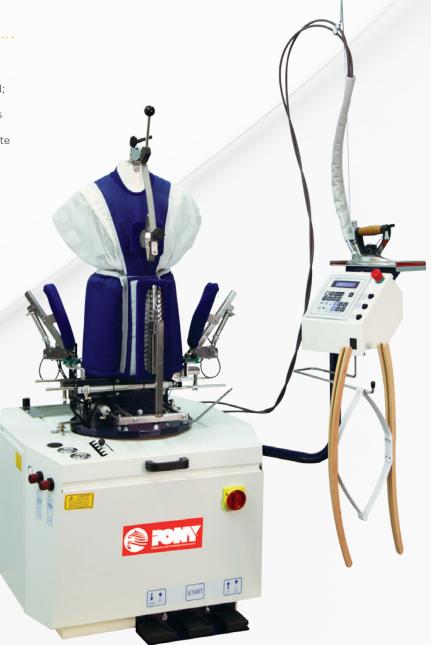

## FORMPLUS/S

• pinze pneumatiche laterali e posteriore

FORMPLUS/S tensioning form finisher has been designed to fulfil demands of a Wet Cleaning pressing system that requires vertical tensioning for perfect seam finishing and fabric "revitalising". Suitable for jackets, coats, raincoats, lumber jackets, leather garments, dresses and also many other speciality applications of any fabric and size. It features a special tensioning system for the garment being processed and the powerful hot air flow provides a high class finish. Automatic positioning of the dummy is accomplished using a photocell. A powerful and flexible microprocessor allows cycles to be programmed and saved. It is supplied ready for connection to an external steam supply.

## **Included as standard:**

- microprocessor allowing up to 10 programs to be customised saved;
- 270° rotating dummy;
- lateral and rear pneumatic clamps for vents;
- GFV steam iron assembly complete with ALL STEAM iron for final touch-up.