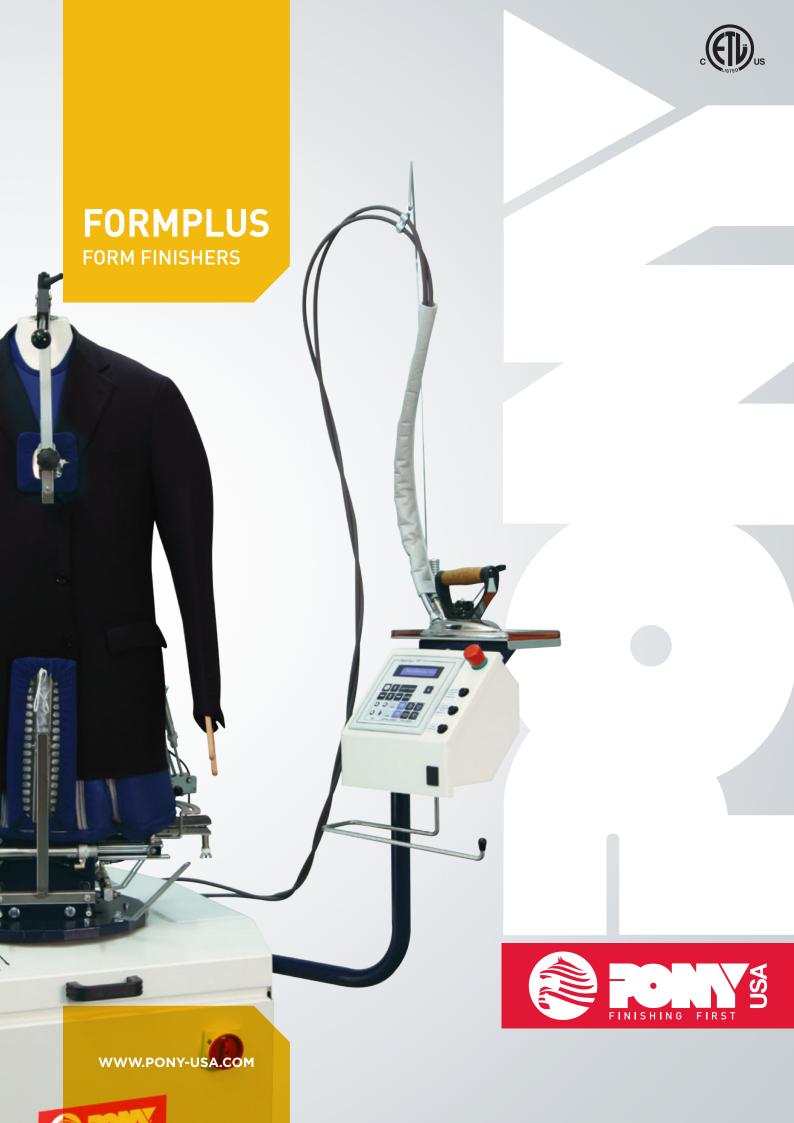

## FORMPLUS/S

• pinze pneumatiche laterali e posteriore

FORMPLUS/S tensioning form finisher has been designed to fulfil demands of a Wet Cleaning pressing system that requires vertical tensioning for perfect seam finishing and fabric "revitalising". Suitable for jackets, coats, raincoats, lumber jackets, leather garments, dresses and also many other speciality applications of any fabric and size. It features a special tensioning system for the garment being processed and the powerful hot air flow provides a high class finish. Automatic positioning of the dummy is accomplished using a photocell. A powerful and flexible microprocessor allows cycles to be programmed and saved. It is supplied ready for connection to an external steam supply.

## **Included as standard:**

- microprocessor allowing up to 10 programs to be customised saved;
- 270° rotating dummy;
- lateral and rear pneumatic clamps for vents;
- GFV steam iron assembly complete with ALL STEAM iron for final touch-up.