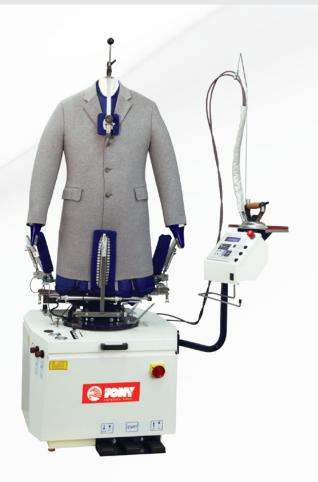

## FORMPLUS/S

• pinze pneumatiche laterali e posteriore

FORMPLUS/S tensioning form finisher has been designed to fulfil demands of a Wet Cleaning pressing system that requires vertical tensioning for perfect seam finishing and fabric "revitalising". Suitable for jackets, coats, raincoats, lumber jackets, leather garments, dresses and also many other speciality applications of any fabric and size. It features a special tensioning system for the garment being processed and the powerful hot air flow provides a high class finish. Automatic positioning of the dummy is accomplished using a photocell. A powerful and flexible microprocessor allows cycles to be programmed and saved. It is supplied ready for connection to an external steam supply.

## **Included as standard:**

- microprocessor allowing up to 10 programs to be customised saved;
- 270° rotating dummy;
- lateral and rear pneumatic clamps for vents;
- GFV steam iron assembly complete with ALL STEAM iron for final touch-up.